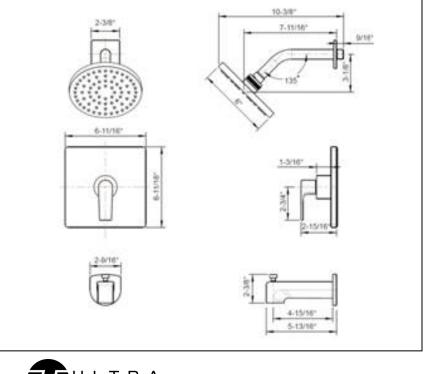

- DEAN Collection
- Single-Handle Tub and Shower Trim

## STANDARD SPECIFICATIONS

- Zinc tub spout with diverter
- Zinc handle
- Single function 6" showerhead