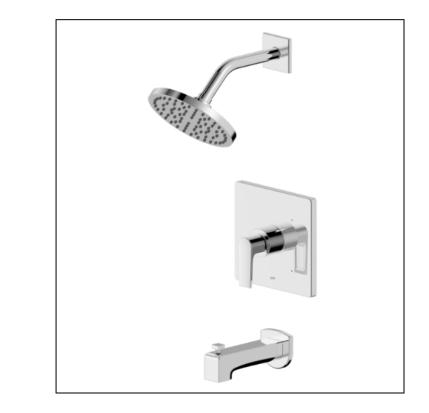

- DEAN Collection
- Single-Handle Tub and Shower Trim

## STANDARD SPECIFICATIONS

- Zinc tub spout with diverter
- Zinc handle
- Single function 6" showerhead